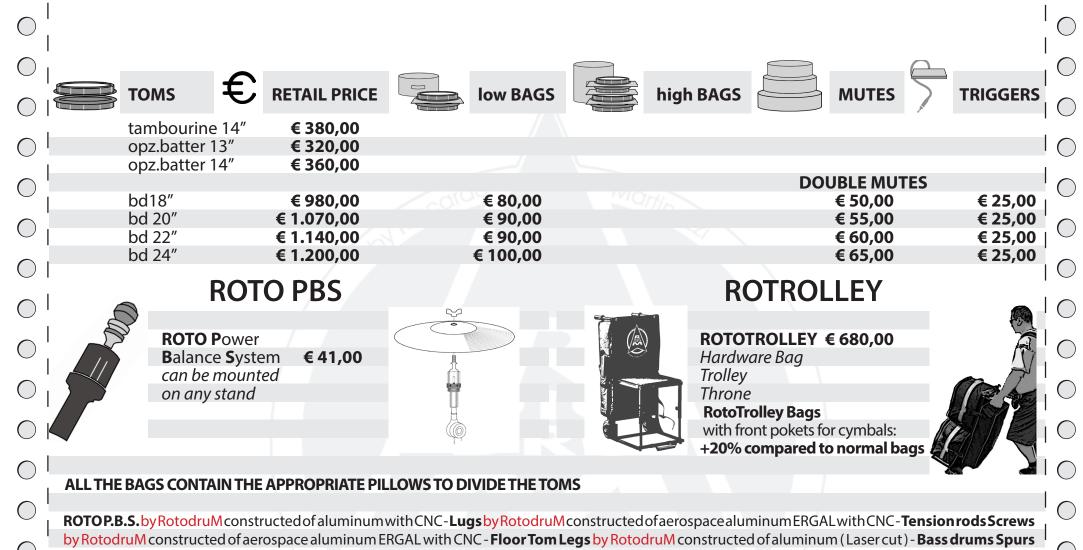

|              | ROTODRUM RETAIL PRICES LIST                                                               |                      |                                |                                    |                     |                   |
|--------------|-------------------------------------------------------------------------------------------|----------------------|--------------------------------|------------------------------------|---------------------|-------------------|
| $\bigcirc$   | TRAV                                                                                      | /ELLING KIT          |                                |                                    | ROCK KIT            |                   |
| $\circ$      |                                                                                           |                      | Composition:                   | Composition:                       |                     |                   |
|              | 18″                                                                                       |                      | - Tom 10″                      | - Tom 12″                          | 22"                 |                   |
| $\circ$      | (10")                                                                                     |                      | Floor Tom 14"<br>Bass Drum 18" | - Floor Tom 16"<br>- Bass Drum 22" | ( 12" )             | $\sim$ $^{\circ}$ |
| $\bigcirc$ I |                                                                                           |                      | - Snare 14"<br>NG INCLUDED     | - Snare 14"<br>US SHIPPING INCLUD  |                     | 5″ )   ()         |
| $\circ$      |                                                                                           |                      |                                |                                    |                     |                   |
| $\circ$      | NAMM 2018 PROMO                                                                           | DTIONAL PRICE: €     | 1.890                          | NAMM 2018 PRO                      | MOTIONAL PRICE: € 1 | .990 0            |
| $\circ$      | Special offer validity March 31 2018 Special offer validity March 31 2018 SINGLE ARTICLES |                      |                                |                                    |                     |                   |
|              | 📰 томз €                                                                                  |                      |                                |                                    |                     |                   |
|              | TOMS 5                                                                                    | RETAIL PRICE         | low BAGS                       | high BAGS                          | MUTES               |                   |
|              | tom8″                                                                                     | € 440,00             | € 40,00                        |                                    | € 20,00             | € 25,00           |
| $\cap$       | tom10"                                                                                    | € 480,00             | € 40,00                        |                                    | € 22,00             | € 25,00           |
|              | tom12"                                                                                    | € 500,00             | € 50,00                        | € 60,00 (10"+12")                  | € 24,00             | € 25,00           |
|              | tom13"                                                                                    | € 520,00             | € 50,00                        | € 60,00 (12″+13″)                  | € 26,00             | € 25,00           |
| $\cup$       | tom14"                                                                                    | € 540,00             | € 60,00                        |                                    | v /                 |                   |
|              | fl. tom14"                                                                                | € 680,00             | € 60,00                        | € 70,00 (14"+13")                  | € 28,00             | € 25,00           |
| $\bigcirc$   | tom16"                                                                                    | € 600,00             | € 60,00                        | € 70,00 (16"+14")                  | € 30,00             | € 25,00   ()      |
|              | fl. tom16"                                                                                | € 700,00             | € 60,00                        | € 70,00 (16"+14")                  | € 30,00             | € 25,00           |
| $\circ$      | Gong b.18"                                                                                | € 640,00             | € 70,00                        | € 80,00 (18"+16")                  | € 32,00             | € 25,00   ()      |
|              | snare12"                                                                                  | € 580,00             | € 50,00                        |                                    | € 24,00             | € 25,00           |
| $\bigcirc$   | snare 13"                                                                                 | € 600,00             | € 55,00                        | € 60,00 (+ 3° module)              | € 26,00             | € 25,00           |
|              | snare 14"                                                                                 | -                    | -                              | € 65,00 (+ 3° module)              | -                   | € 25.00           |
| $\bigcirc$   |                                                                                           |                      |                                |                                    | - = 0,00            |                   |
| $\circ$      | snare 14"<br>tambourine 13"                                                               | € 660,00<br>€ 340,00 | € 60,00                        | € 65,00 (+ 3° module)              | € 28,00             | € 25,00           |